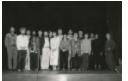

All the participating composers of the 1990 Composer-to-Composer Festival, standing onstage, Telluride, CO (IM.CA.CC.1990.006)

The manifesto on censorship, as written and signed by the participating composers of the 1990 Composer-to-Composer Festival, Telluride, CO. (IM.CA.CC.1990.005)

Portrait of composers sitting outside, working on their manifesto, Telluride, CO. (1990) (IM.CA.CC.1990.002)

Group portrait of all participants of the 1990 Composer-to-Composer Festival, standing on stage, Telluride, CO. (1990) (IM.CA.CC.1990.001)