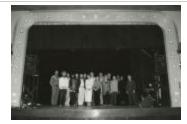

## **CollectiveAccess**

Jin Hi Kim and Charles Amirkhanian seated at a table reviewing papers during the 1990 Composer-to-Composer Festival, Telluride, CO (IM.CA.CC.1990.008)

All the participating composers of the 1990 Composer-to-Composer Festival, standing onstage, vs. 2, Telluride, CO (IM.CA.CC.1990.007)