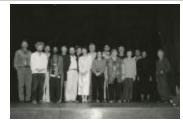

All the participating composers of the 1990 Composer-to-Composer Festival, standing onstage, Telluride, CO (IM.CA.CC.1990.006)

The manifesto on censorship, as written and signed by the participating composers of the 1990 Composer-to-Composer Festival, Telluride, CO.

Participating composers of the 1990 Composerto-Composer Festival on stage, with Laurie Anderson reading aloud their manifesto on censorship, Telluride, CO. (IM.CA.CC.1990.004)

Composers listening onstage at the Sheridan Opera House during the 1990 Composer-to-Composer Festival, Telluride, CO. (IM.CA.CC.1990.003)