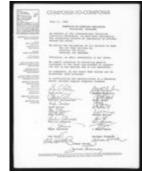

All the participating composers of the 1990 Composer-to-Composer Festival, standing onstage, Telluride, CO (IM.CA.CC.1990.006)

The manifesto on censorship, as written and signed by the participating composers of the 1990 Composer-to-Composer Festival, Telluride, CO.