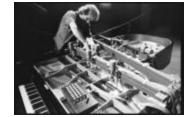

Trimpin, half length portrait, standing, facing down, adjusting interior of piano, San Francisco CA, (1993) (IM.OM.FP.0001.026)

Trimpin, three quarter length portrait, standing over, facing right, modifying piano, San Francisco CA, (1993) (IM.OM.FP.0001.025)