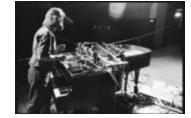

Trimpin, kneeling, making adjustments to modified piano, San Francisco CA, (1993) (IM.OM.FP.0001.016)

Trimpin, facing right, and Conlon Nancarrow, facing camera, standing, flanking a modified piano, (1993) (IM.OM.FP.0001.015)