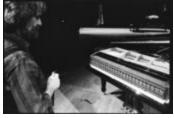

Trimpin, half length portrait, standing, bending over interior of piano, San Francisco CA, (1993) (IM.OM.FP.0001.014)

Trimpin, half length portrait, standing behind piano, facing forward, San Francisco CA, (1993) (IM.OM.FP.0001.013)