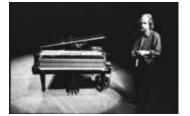

Trimpin, full length portrait, facing forward, standing next to a modified piano, San Francisco CA, (1993) (IM.OM.FP.0001.028)

Trimpin, head and shoulder portrait, facing right, looking at modified piano, San Francisco CA, (1993) (IM.OM.FP.0001.027)