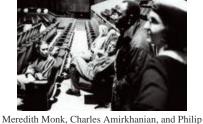

Jon Jang, Julia Wolfe, Charles Amirkhanian, Foday Musa Suso, Barbara Monk Feldman and Philip Glass in discussion, ver. 1, Woodside, CA (1993) (IM.OM.FP.0001.040)

Glass seated in the theatre of the Center for the Arts while Foday Musa Suso and Barbara Monk Feldman stand, San Francisco (1993) (IM.OM.FP.0001.039)