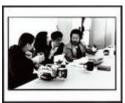

## Page

Half length portrait of Hatsune Ohtsu, Katsuyuki Takahashi, and Sei Kazama in discussion at the Djerassi Resident Artists Program, Woodside, CA (1997) (IM.OM.FP.0004.022)01/22/2024 at 15:22:26

## Half length portrait of Hatsune Ohtsu, Katsuyuki Takahashi, and Sei Kazama in discussion at the Djerassi Resident Artists Program, Woodside, CA (1997)

Identifier IM.OM.FP.0004.022

Object Type Still image

## Description

An unidentified woman, sits with Hatsune Ohtsu, Katsuyuki Takahashi, and Sei Kazama as they talk about their work during the Djerassi Resident Artists Program in Woodside, prior to OM 4, November 1997.

## People

Ohtsu, Hatsune (depicts)
Takahashi, Katsuyuki (depicts)
Kazama, Sei (depicts)
Visual Brains (depicts)
Djerassi Resident Artists Program (depicts)
Fago, John (created by)

**Related Collection** 