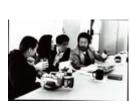

## Page

Half length portrait of Hatsune Ohtsu, Katsuyuki Takahashi, and Sei Kazama in discussion at the Djerassi Resident Artists Program, Woodside, CA (1997) (IM.OM.FP.0004.022)01/22/2024 at 15:22:26

## Half length portrait of Hatsune Ohtsu, Katsuyuki Takahashi, and Sei Kazama in discussion at the Djerassi Resident Artists Program, Woodside, CA (1997)

Identifier IM.OM.FP.0004.022

Object Type Still image

## Description

An unidentified woman, sits with Hatsune Ohtsu, Katsuyuki Takahashi, and Sei Kazama as they talk about their work during the Djerassi Resident Artists Program in Woodside, prior to OM 4, November 1997.

## People

Ohtsu, Hatsune (depicts)
Takahashi, Katsuyuki (depicts)
Kazama, Sei (depicts)
Visual Brains (depicts)
Djerassi Resident Artists Program (depicts)
Fago, John (created by)

**Related Collection** 