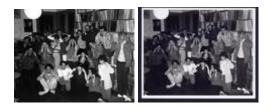

## Members of the KPFA Music Department staff, May 1983

Identifier IM.CA.PC.0012.002

## Description

Members of the KPFA Music Department staff taken on May 25, 1983, following a departmental meeting. As seen from left to right -- Back row: Ingrid Hoermann, Tom Mazzolini, Tom Diamant, Opal Nations, Dawn Negengast, Russ Jennings, Steve Wolfe, Don Joyce. Middle row: Charles Amirkhanian, Gerda Daly, Mary Tilson, Tony Ferro, Tina Naccach, Jody Diamond, Michael Fitzgibbon. Front row: Bill Croft, Ben Azarm, Leslie Robert, Kori Kody, April McMahon (kneeling)