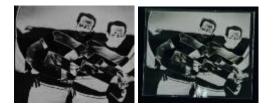

## Description

A humorous dual image portrait of poet Philip Levine. The photographic print was made with multiple exposures and appears to have been solarized during the development process, creating a reversal of tones and the distinct silvery effect.